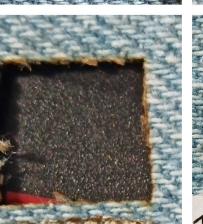

| 1    | SUCCESS |
| Fabric, Nylon                | Laser       | Vector Engrave | 1mm       | 5w     | 1    | SUCCESS |
| Fabric, Nylon                | Laser       | Cut            | 1mm       | 10w    | 1    | SUCCESS |
| Fabric, Nylon                | Laser       | Raster Engrave | 1mm       | 10w    | 1    | SUCCESS |

## **Laser Cutting Test Pictures**

#### **Blue and White Linen**

#### 5W Laser Cut

5W Raster Engrave









10W Laser Cut

10W Raster Engrave

#### **Cork Coated Non-Woven Fabric**

5W Laser Cut

5W Raster Engrave

5W Vector Engrave













10W Laser

10W Raster Engrave

10W Vector Engrave

5W

#### Cotton

5W Laser Cut

5W Raster Engrave

5W Vector Engrave





10W Laser Cut



10W Raster Engrave



10W Vector Engrave

#### **Denim**

5W Laser Cut













10W Raster Engrave



10W Vector Engrave

## Laser Cutting Test Pictures



### **Heavy Weight Linen**

5W Laser Cut



#### **Loose Weave Linen**

5W Laser Cut



## **Laser Cutting Test Pictures**



## **Blade Cutting Test Pictures**





# MATERIAL REPORT LIST #2 FOAM & RUBBER

This document contains all foam and rubber materials that M1 has been testing so far. All provided information includes material name, whether it used Laser or Blade, to cut or engrave, thickness, machine module, Pass, and result.

#### Please note that:

• We are still testing and optimizing the features of M1, the testing data may change due to the machine's optimization.

We will continue uploading our test reports on different types of materials in the future. Stay tuned with us!

| Material Name