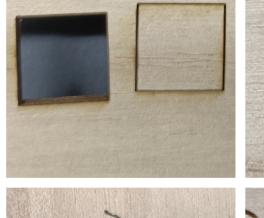

### MDF Board (3.0 mm)

5W Raster Engrave

5W Vector Engrave

10W Raster Engrave

10W Vector Engrave

10W Laser Cut

10W Raster Engrave