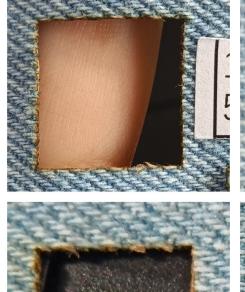

w     | 1    | SUCCESS |
| Fabric, Nylon                | Laser       | Vector Engrave | 1mm       | 5w     | 1    | SUCCESS |
| Fabric, Nylon                | Laser       | Cut            | 1mm       | 10w    | 1    | SUCCESS |
| Fabric, Nylon                | Laser       | Raster Engrave | 1mm       | 10w    | 1    | SUCCESS |

## **Laser Cutting Test Pictures**

#### **Blue and White Linen**

#### 5W Laser Cut

5W Raster Engrave









10W Laser Cut

10W Raster Engrave

#### **Cork Coated Non-Woven Fabric**

5W Laser Cut

5W Raster Engrave

5W Vector Engrave













10W Laser

10W Raster Engrave

10W Vector Engrave

5W

#### Cotton

5W Laser Cut

5W Raster Engrave

5W Vector Engrave





10W Laser Cut



10W Raster Engrave



10W Vector Engrave

#### **Denim**

5W Laser Cut













10W Raster Engrave



10W Vector Engrave

## Laser Cutting Test Pictures



### **Heavy Weight Linen**

5W Laser Cut



#### **Loose Weave Linen**

5W Laser Cut



## **Laser Cutting Test Pictures**



## **Blade Cutting Test Pictures**





# MATERIAL REPORT LIST #2 FOAM & RUBBER

This document contains all foam and rubber materials that M1 has been testing so far. All provided information includes material name, whether it used Laser or Blade, to cut or engrave, thickness, machine module, Pass, and result.

#### Please note that:

• We are still testing and optimizing the features of M1, the testing data may change due to the machine's optimization.

We will continue uploading our test reports on different types of materials in the future. Stay tuned with us!

| Material Name