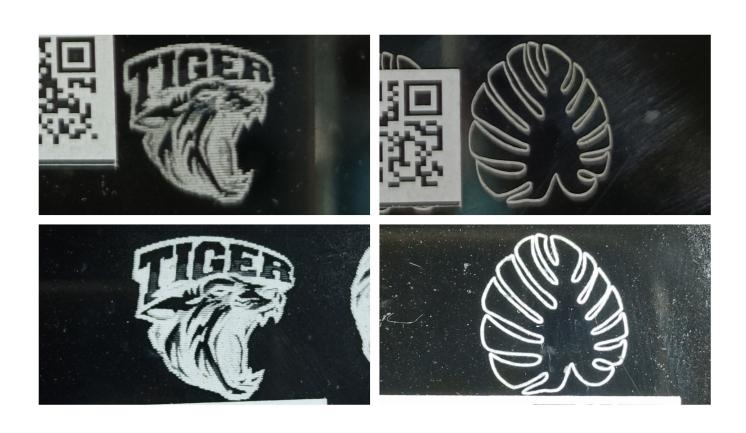

| 5W     | 0    | Fail    |
| Stone, Agate Stone                         | Laser       | Raster Engrave | -         | 10W    | 0    | Fail    |
| Stone, Agate Stone                         | Laser       | Vector Engrave | -         | 10W    | 0    | Fail    |

## **Laser Cutting Test Pictures**

#### **Pebbles**

#### 5W Raster Engrave

5W Vector Engrave

10W Raster Engrave

10W Vector Engrave

#### **Terrazzo Tray**

5W Raster Engrave 5W Vector Engrave



10W Raster Engrave

10W Vector Engrave

#### **Rock Coaster**

#### 5W Raster Engrave

5W Vector Engrave

#### **Diatomite Coaster**

5W Raster Engrave 5W Vector Engrave



10W Raster Engrave 10W Vector Engrave



10W Raster Engrave



# **Laser Cutting Test Pictures**

#### **Black Marble Coaster**

5W 5W Vector Engrave Engrave



10W 10W Vector Engrave Engrave



# MATERIAL REPORT LIST #5 WOOD

\*THE ACTUAL RESULTS MAY DIFFER DUE TO THE FACT THAT VARIOUS BRANDS OF PLYWOODS MAY CONTAIN DIFFERENT NUMBERS OF LAYERS, WHICH CAN CAUSE CHANGES IN THE CUTTING EFFICIENCY.

This document contains all wood materials that M1 has been testing so far. All provided information includes material name, whether it used Laser or Blade, to cut or engrave, thickness, machine module, Pass, and result.

#### Please note that:

• We are still testing and optimizing the features of M1, the testing data may change due to the machine's optimization.

We will continue uploading our test reports on different types of materials in the future. Stay tuned with us!

| Material Name                    | Laser/Blade | Cut/Engrave    | Thickness |