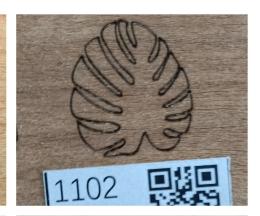

## Paulownia Plywood (3.0 mm)

5W Laser Cut

5W Raster Engrave

5W Vector Engrave

10W

Laser

Cut

10W Laser Cut