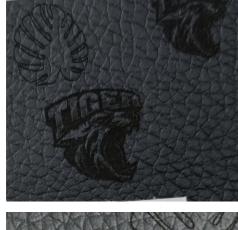

| Material Name                      | Laser/Blade | Cut/Engrave    | Thickness | Module | Pass | Result  |
|------------------------------------|-------------|----------------|-----------|--------|------|---------|
| Leather, PU Artificial Leather     | Blade       | Cut            | 1mm       | -      | 1    | SUCCESS |
| Leather, PU Artificial Leather     | Laser       | Cut            | 1mm       | 5w     | 2    | SUCCESS |
| Leather, PU Artificial Leather     | Laser       | Raster Engrave | 1mm       | 5w     | 1    | SUCCESS |
| Leather, PU Artificial Leather     | Laser       | Vector Engrave | 1mm       | 5w     | 1    | SUCCESS |
| Leather, PU Artificial Leather     | Laser       | Cut            | 1mm       | 10w    | 1    | SUCCESS |
| Leather, PU Artificial Leather     | Laser       | Raster Engrave | 1mm       | 10w    | 1    | SUCCESS |
| Leather, PU Artificial Leather     | Laser       | Vector Engrave | 1mm       | 10w    | 1    | SUCCESS |
| Leather, PVC Faux Leather          | Blade       | Cut            | 1mm       | -      | 1    | SUCCESS |
| Leather, PVC Faux Leather          | Laser       | Cut            | 1mm       | 5w     | 1    | SUCCESS |
| Leather, PVC Faux Leather          | Laser       | Raster Engrave | 1mm       | 5w     | 1    | SUCCESS |
| Leather, PVC Faux Leather          | Laser       | Vector Engrave | 1mm       | 5w     | 1    | SUCCESS |
| Leather, PVC Faux Leather          | Laser       | Cut            | 1mm       | 10w    | 1    | SUCCESS |
| Leather, PVC Faux Leather          | Laser       | Raster Engrave | 1mm       | 10w    | 1    | SUCCESS |
| Leather, PVC Faux Leather          | Laser       | Vector Engrave | 1mm       | 10w    | 1    | SUCCESS |
| Leather, Full Grain Leather (Grey) | Blade       | Cut            | 3mm       | -      | 0    | Fail    |
| Leather, Full Grain Leather (Grey) | Laser       | Cut            | 3mm       | 5w     | 4    | SUCCESS |
| Leather, Full Grain Leather (Grey) | Laser       | Raster Engrave | 3mm       | 5w     | 1    | SUCCESS |
| Leather, Full Grain Leather (Grey) | Laser       | Vector Engrave | 3mm       | 5w     | 1    | SUCCESS |
| _eather, Full Grain Leather (Grey) | Laser       | Cut            | 3mm       | 10w    | 3    | SUCCESS |
| Leather, Full Grain Leather (Grey) | Laser       | Raster Engrave | 3mm       | 10w    | 1    | SUCCESS |
| Leather, Full Grain Leather (Grey) | Laser       | Vector Engrave | 3mm       | 10w    | 1    | SUCCESS |