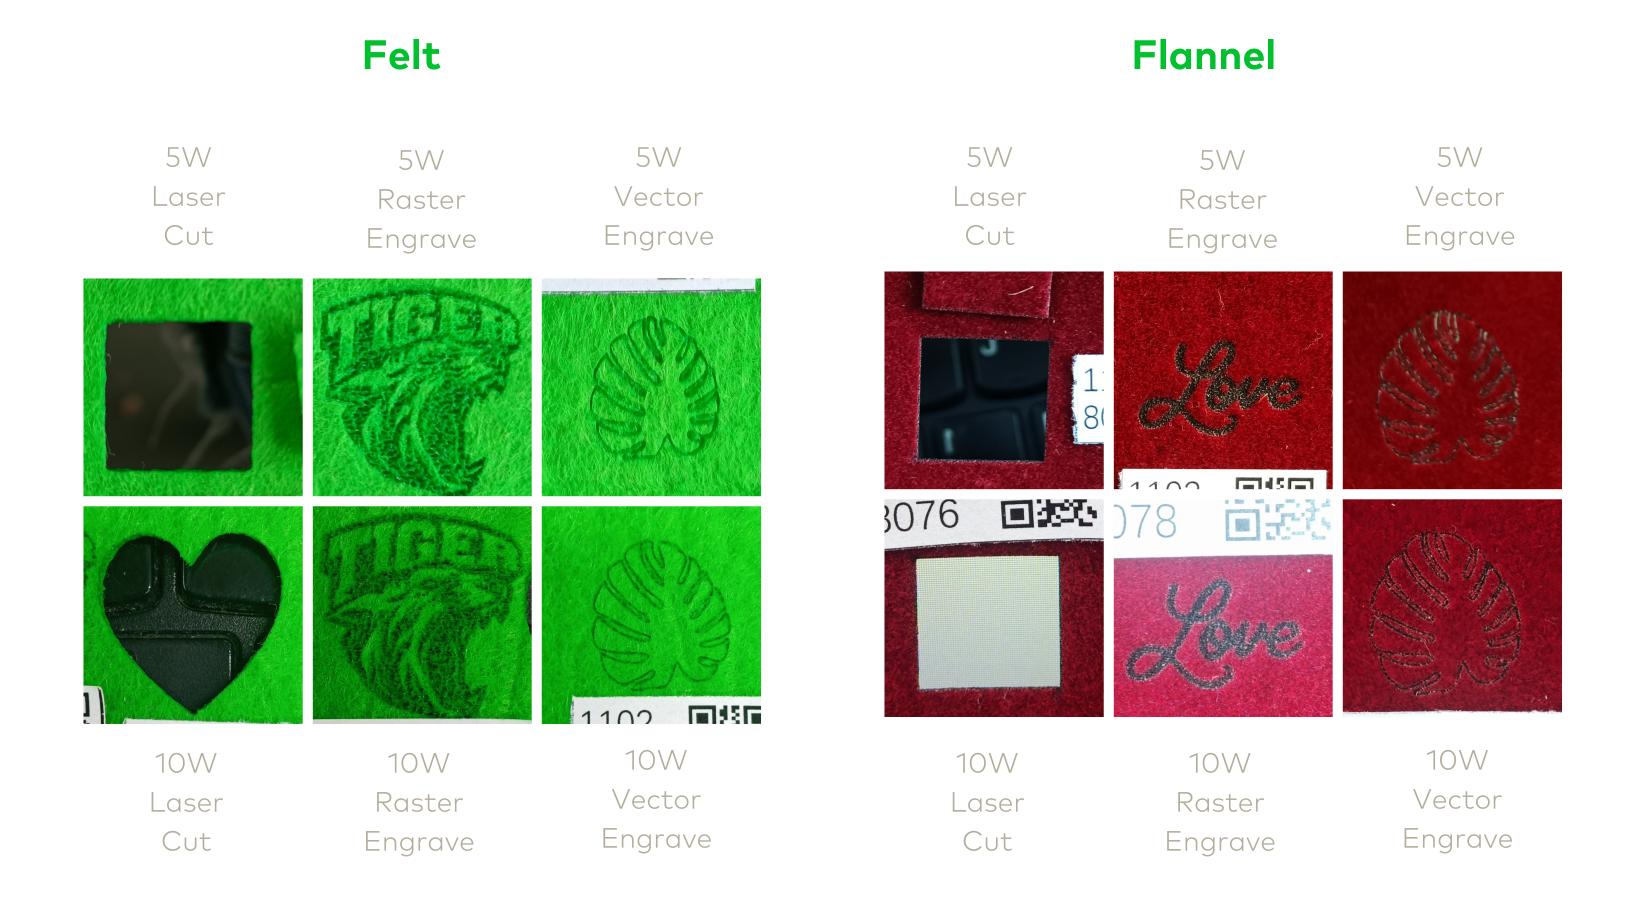

rave | 1mm       | 5w     | 1    | SUCCESS |
| Fabric, Nylon                | Laser       | Cut            | 1mm       | 10w    | 1    | SUCCESS |
| Fabric, Nylon                | Laser       | Raster Engrave | 1mm       | 10w    | 1    | SUCCESS |

## **Laser Cutting Test Pictures**

#### **Blue and White Linen**

#### 5W Laser Cut

5W Raster Engrave









10W Laser Cut

10W Raster Engrave

#### **Cork Coated Non-Woven Fabric**

5W Laser Cut

5W Raster Engrave

5W Vector Engrave













10W Laser

10W Raster Engrave

10W Vector Engrave

5W

#### Cotton

5W Laser Cut

5W Raster Engrave

5W Vector Engrave





10W Laser Cut



10W Raster Engrave



10W Vector Engrave

#### **Denim**

5W Laser Cut













10W Raster Engrave



10W Vector Engrave

## Laser Cutting Test Pictures



### **Heavy Weight Linen**

5W Laser Cut



#### **Loose Weave Linen**

5W Laser Cut



## **Laser Cutting Test Pictures**



## **Blade Cutting Test Pictures**





# MATERIAL REPORT LIST #2 FOAM & RUBBER

This document contains all foam and rubber materials that M1 has been testing so far. All provided information includes material name, whether it used Laser or Blade, to cut or engrave, thickness, machine module, Pass, and result.

#### Please note that:

• We are still testing and optimizing the features of M1, the testing data may change due to the machine's optimization.

We will continue uploading our test reports on different types of materials in the future. Stay tuned with us!

| Material Name             | Laser/Blade | Cut/Engrave    | Thickness | Module | Pass | Result  |
|-