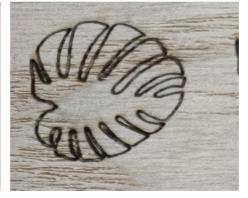

## Cypress Wood (20.0 mm)

5W 5W Laser Cut Cut

5W 5W Raster Vector Engrave Engrave

10W Laser Laser Cut Cut

10W Raster Engrave