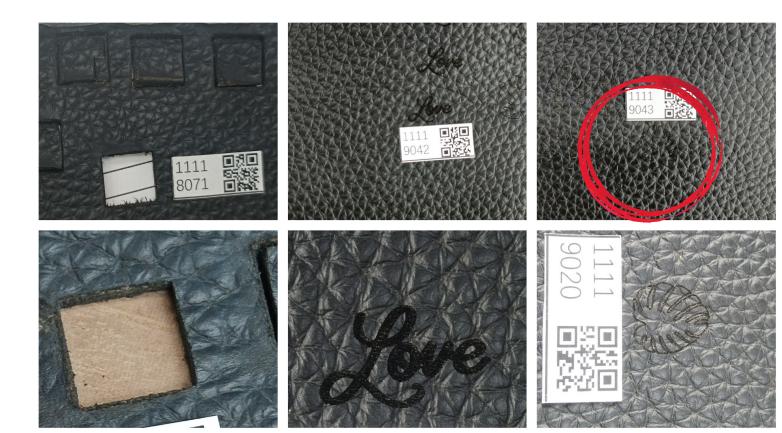

# MATERIAL REPORT LIST #4 LEATHER & PLASTICS

This document contains all leather and plastics materials that M1 has been testing so far. All provided information includes material name, whether it used Laser or Blade, to cut or engrave, thickness, machine module, Pass, and result.

| Material Name                      | Laser/Blade | Cut/Engrave    | Thickness | Module | Pass | Result  |
|------------------------------------|-------------|----------------|-----------|--------|------|---------|
| Leather, PU Artificial Leather     | Blade       | Cut            | 1mm       | -      | 1    | SUCCESS |
| Leather, PU Artificial Leather     | Laser       | Cut            | 1mm       | 5w     | 2    | SUCCESS |
| Leather, PU Artificial Leather     | Laser       | Raster Engrave | 1mm       | 5w     | 1    | SUCCESS |
| Leather, PU Artificial Leather     | Laser       | Vector Engrave | 1mm       | 5w     | 1    | SUCCESS |
| Leather, PU Artificial Leather     | Laser       | Cut            | 1mm       | 10w    | 1    | SUCCESS |
| Leather, PU Artificial Leather     | Laser       | Raster Engrave | 1mm       | 10w    | 1    | SUCCESS |
| Leather, PU Artificial Leather     | Laser       | Vector Engrave | 1mm       | 10w    | 1    | SUCCESS |
| Leather, PVC Faux Leather          | Blade       | Cut            | 1mm       | -      | 1    | SUCCESS |
| Leather, PVC Faux Leather          | Laser       | Cut            | 1mm       | 5w     | 1    | SUCCESS |
| Leather, PVC Faux Leather          | Laser       | Raster Engrave | 1mm       | 5w     | 1    | SUCCESS |
| Leather, PVC Faux Leather          | Laser       | Vector Engrave | 1mm       | 5w     | 1    | SUCCESS |
| Leather, PVC Faux Leather          | Laser       | Cut            | 1mm       | 10w    | 1    | SUCCESS |
| Leather, PVC Faux Leather          | Laser       | Raster Engrave | 1mm       | 10w    | 1    | SUCCESS |
| Leather, PVC Faux Leather          | Laser       | Vector Engrave | 1mm       | 10w    | 1    | SUCCESS |
| Leather, Full Grain Leather (Grey) | Blade       | Cut            | 3mm       | -      | 0    | Fail    |
| Leather, Full Grain Leather (Grey) | Laser       | Cut            | 3mm       | 5w     | 4    | SUCCESS |
| Leather, Full Grain Leather (Grey) | Laser       | Raster Engrave | 3mm       | 5w     | 1    | SUCCESS |
| Leather, Full Grain Leather (Grey) | Laser       | Vector Engrave | 3mm       | 5w     | 1    | SUCCESS |
| _eather, Full Grain Leather (Grey) | Laser       | Cut            | 3mm       | 10w    | 3    | SUCCESS |
| Leather, Full Grain Leather (Grey) | Laser       | Raster Engrave | 3mm       | 10w    | 1    | SUCCESS |
| Leather, Full Grain Leather (Grey) | Laser       | Vector Engrave | 3mm       | 10w    | 1    | SUCCESS |