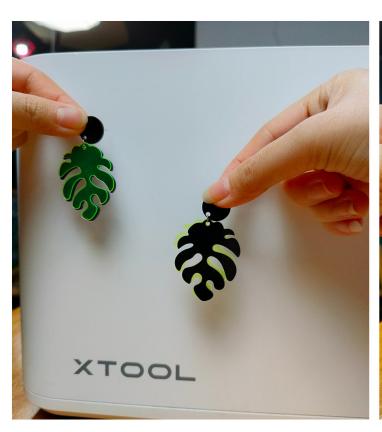

# MATERIAL REPORT LIST #4 LEATHER & PLASTICS

This document contains all leather and plastics materials that M1 has been testing so far. All provided information includes material name, whether it used Laser or Blade, to cut or engrave, thickness, machine module, Pass, and result.

| Material Name                      | Laser/Blade | Cut/Engrave    | Thickness | Module | Pass | Result  |
|------------------------------------|-------------|----------------|-----------|--------|------|---------|
| Leather, PU Artificial Leather     | Blade       | Cut            | 1mm       | -      | 1    | SUCCESS |
| Leather, PU Artificial Leather     | Laser       | Cut            | 1mm       | 5w     | 2    | SUCCESS |
| Leather, PU Artificial Leather     | Laser       | Raster Engrave | 1mm       | 5w     | 1    | SUCCESS |
| Leather, PU Artificial Leather     | Laser       | Vector Engrave | 1mm       | 5w     | 1    | SUCCESS |
| Leather, PU Artificial Leather     | Laser       | Cut            | 1mm       | 10w    | 1    | SUCCESS |
| Leather, PU Artificial Leather     | Laser       | Raster Engrave | 1mm       | 10w    | 1    | SUCCESS |
| Leather, PU Artificial Leather     | Laser       | Vector Engrave | 1mm       | 10w    | 1    | SUCCESS |
| Leather, PVC Faux Leather          | Blade       | Cut            | 1mm       | -      | 1    | SUCCESS |
| Leather, PVC Faux Leather          | Laser       | Cut            | 1mm       | 5w     | 1    | SUCCESS |
| Leather, PVC Faux Leather          | Laser       | Raster Engrave | 1mm       | 5w     | 1    | SUCCESS |
| Leather, PVC Faux Leather          | Laser       | Vector Engrave | 1mm       | 5w     | 1    | SUCCESS |
| Leather, PVC Faux Leather          | Laser       | Cut            | 1mm       | 10w    | 1    | SUCCESS |
| Leather, PVC Faux Leather          | Laser       | Raster Engrave | 1mm       | 10w    | 1    | SUCCESS |
| Leather, PVC Faux Leather          | Laser       | Vector Engrave | 1mm       | 10w    | 1    | SUCCESS |
| Leather, Full Grain Leather (Grey) | Blade       | Cut            | 3mm       | -      | 0    | Fail    |
| Leather, Full Grain Leather (Grey) | Laser       | Cut            | 3mm       | 5w     | 4    | SUCCESS |
| Leather, Full Grain Leather (Grey) | Laser       | Raster Engrave | 3mm       | 5w     | 1    | SUCCESS |
| Leather, Full Grain Leather (Grey) | Laser       | Vector Engrave | 3mm       | 5w     | 1    | SUCCESS |
| _eather, Full Grain Leather (Grey) | Laser       | Cut            | 3mm       | 10w    | 3    | SUCCESS |
| Leather, Full Grain Leather (Grey) | Laser       | Raster Engrave | 3mm       | 10w    | 1    | SUCCESS |
| Leather, Full Grain Leather (Grey) | Laser       | Vector Engrave | 3mm       | 10w    | 1    | SUCCESS |