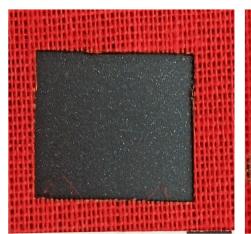

1    | SUCCESS |
| Fabric, Nylon                | Laser       | Raster Engrave | 1mm       | 5w     | 1    | SUCCESS |
| Fabric, Nylon                | Laser       | Vector Engrave | 1mm       | 5w     | 1    | SUCCESS |
| Fabric, Nylon                | Laser       | Cut            | 1mm       | 10w    | 1    | SUCCESS |
| Fabric, Nylon                | Laser       | Raster Engrave | 1mm       | 10w    | 1    | SUCCESS |

## **Laser Cutting Test Pictures**

#### **Blue and White Linen**

#### 5W Laser Cut

5W Raster Engrave









10W Laser Cut

10W Raster Engrave

#### **Cork Coated Non-Woven Fabric**

5W Laser Cut

5W Raster Engrave

5W Vector Engrave













10W Laser

10W Raster Engrave

10W Vector Engrave

5W

#### Cotton

5W Laser Cut

5W Raster Engrave

5W Vector Engrave





10W Laser Cut



10W Raster Engrave



10W Vector Engrave

#### **Denim**

5W Laser Cut













10W Raster Engrave



10W Vector Engrave

## Laser Cutting Test Pictures



### **Heavy Weight Linen**

5W Laser Cut



#### **Loose Weave Linen**

5W Laser Cut



## **Laser Cutting Test Pictures**



## **Blade Cutting Test Pictures**





# MATERIAL REPORT LIST #2 FOAM & RUBBER

This document contains all foam and rubber materials that M1 has been testing so far. All provided information includes material name, whether it used Laser or Blade, to cut or engrave, thickness, machine module, Pass, and result.

#### Please note that:

• We are still testing and optimizing the features of M1, the testing data may change due to the machine's optimization.

We will continue uploading our test