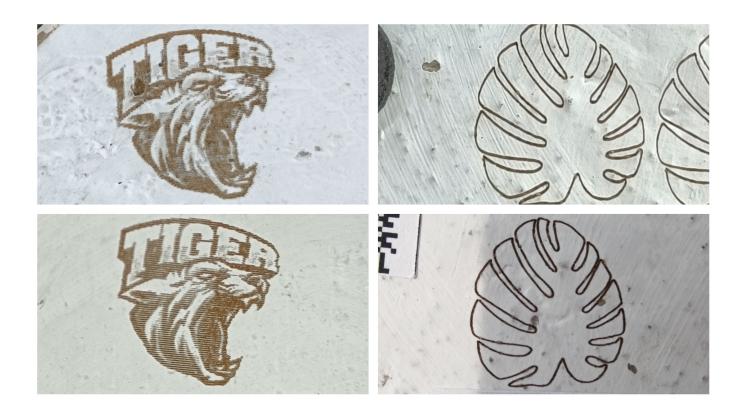

| 1    | SUCCESS |
| Stone, Artificial Granite Stone Floor Tile | Laser       | Vector Engrave | -         | 10W    | 1    | SUCCESS |
| Stone, Agate Stone                         | Laser       | Raster Engrave | -         | 5W     | 0    | Fail    |
| Stone, Agate Stone                         | Laser       | Vector Engrave | -         | 5W     | 0    | Fail    |
| Stone, Agate Stone                         | Laser       | Raster Engrave | -         | 10W    | 0    | Fail    |
| Stone, Agate Stone                         | Laser       | Vector Engrave | -         | 10W    | 0    | Fail    |

## **Laser Cutting Test Pictures**

#### **Pebbles**

#### 5W Raster Engrave

5W Vector Engrave

10W Raster Engrave

10W Vector Engrave

#### **Terrazzo Tray**

5W Raster Engrave 5W Vector Engrave



10W Raster Engrave

10W Vector Engrave

#### **Rock Coaster**

#### 5W Raster Engrave

5W Vector Engrave

#### **Diatomite Coaster**

5W Raster Engrave 5W Vector Engrave



10W Raster Engrave 10W Vector Engrave



10W Raster Engrave



# **Laser Cutting Test Pictures**

#### **Black Marble Coaster**

5W 5W Vector Engrave Engrave



10W 10W Vector Engrave Engrave



# MATERIAL REPORT LIST #5 WOOD

\*THE ACTUAL RESULTS MAY DIFFER DUE TO THE FACT THAT VARIOUS BRANDS OF PLYWOODS MAY CONTAIN DIFFERENT NUMBERS OF LAYERS, WHICH CAN CAUSE CHANGES IN THE CUTTING EFFICIENCY.

This document contains all wood materials that M1 has been testing so far. All provided information includes material name, whether it used Laser or Blade, to cut or engrave, thickness, machine module, Pass, and result.

####