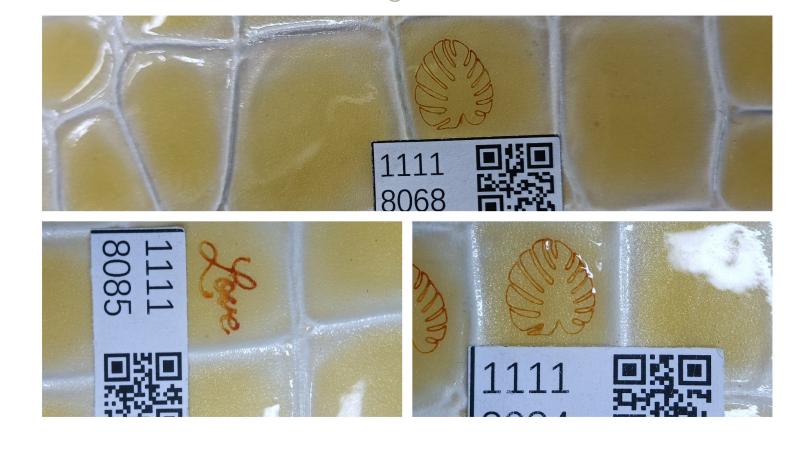

#### **Diatomite Coaster**

5W Raster Engrave 5W Vector Engrave

10W Raster Engrave 10W Vector Engrave

10W Raster Engrave