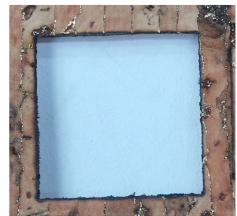

## Mahogany Plywood (3.0 mm)

5W Laser Cut

5W Raster Engrave

5W Vector Engrave

10W Laser Cut

1110

10W Raster Engrave

10W Vector Engrave