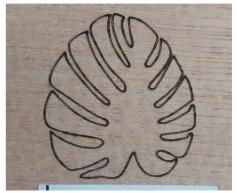

## Paulownia Plywood (3.0 mm)

5W Laser Cut

5W Raster Engrave

5W Vector Engrave

10W

Laser

Cut

10W Laser Cut