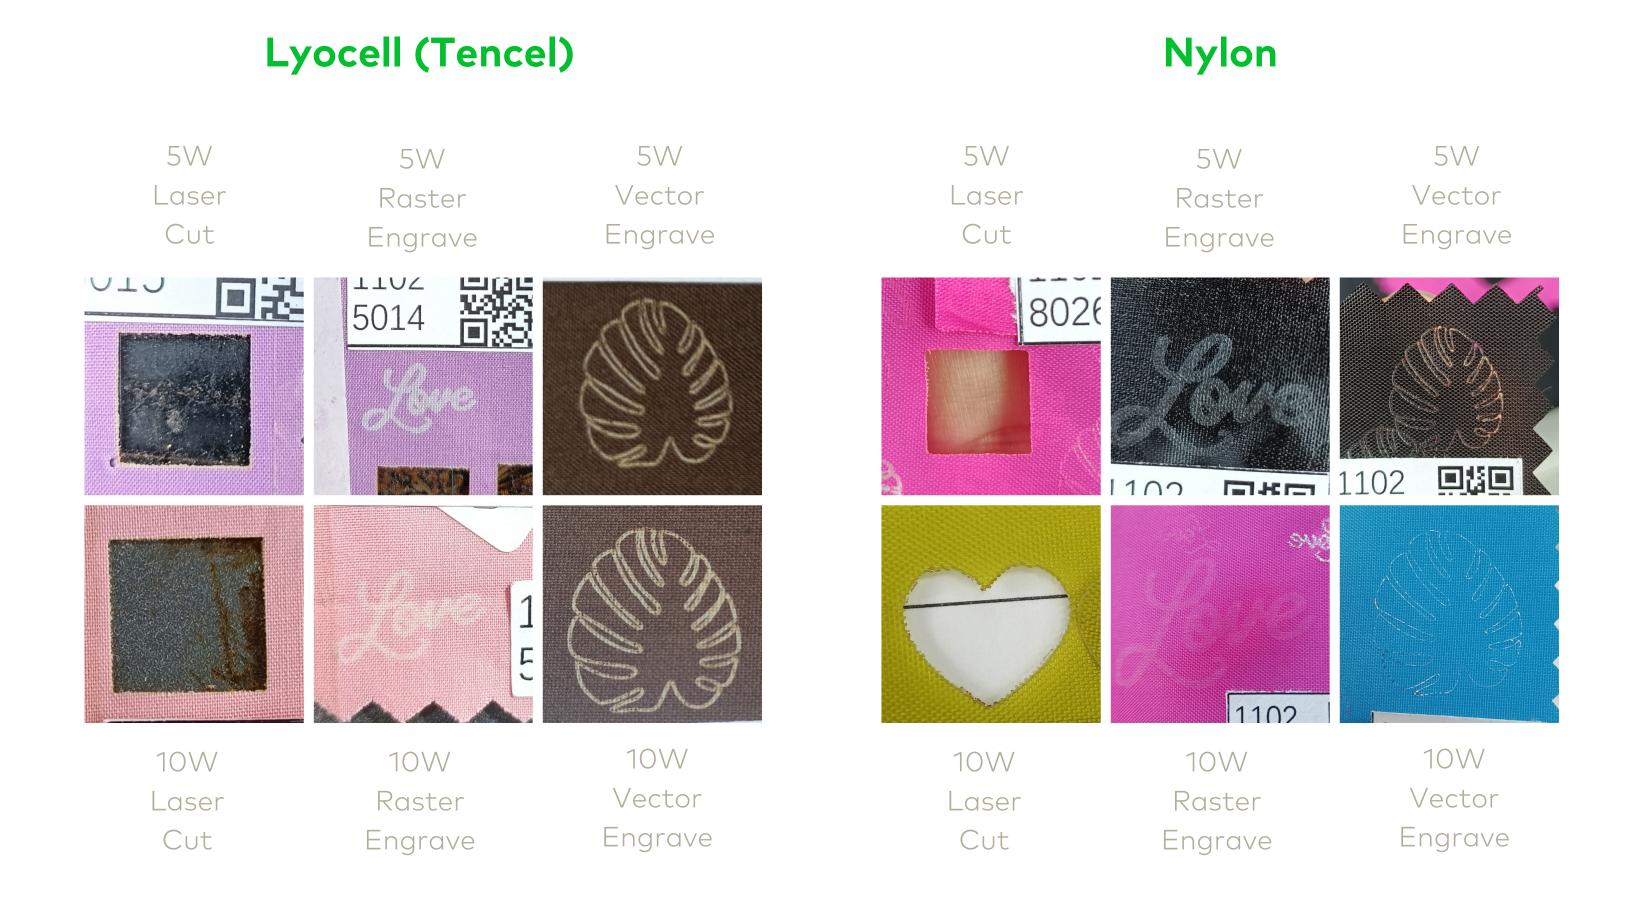

# MATERIAL REPORT LIST #4 LEATHER & PLASTICS

This document contains all leather and plastics materials that M1 has been testing so far. All provided information includes material name, whether it used Laser or Blade, to cut or engrave, thickness, machine module, Pass, and result.

#### Please note that:

• We are still testing and optimizing the features of M1, the testing data may change due to the machine's optimization.

We will continue uploading our test reports on different types of materials in the future. Stay tuned with us!