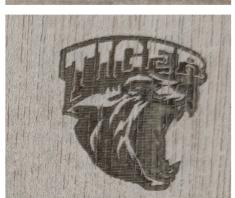

## Mahogany Plywood (3.0 mm)

5W Laser Cut

5W Raster Engrave

5W Vector Engrave

10W Laser Cut

1110

10W Raster Engrave

10W Vector Engrave