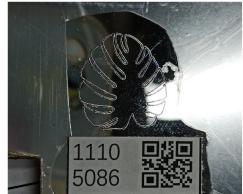

## Mahogany Plywood (3.0 mm)

5W Laser Cut

5W Raster Engrave

5W Vector Engrave

10W Laser Cut

1110

10W Raster Engrave

10W Vector Engrave