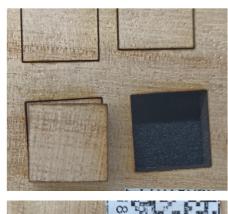

### MDF Board (3.0 mm)

5W Raster Engrave

5W Vector Engrave

10W Raster Engrave

10W Vector Engrave

10W Laser Cut

10W Raster Engrave