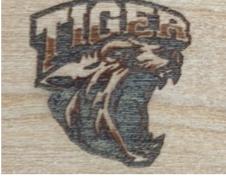

## **Cherry Wood Plywood** (3.0 mm)

5W Laser Cut

5W Raster Engrave

5W Vector Engrave