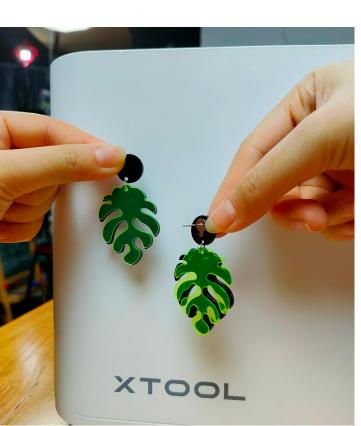

# MATERIAL REPORT LIST #4 LEATHER & PLASTICS

This document contains all leather and plastics materials that M1 has been testing so far. All provided information includes material name, whether it used Laser or Blade, to cut or engrave, thickness, machine module, Pass, and result.

| Material Name                      | Laser/Blade | Cut/Engrave    | Thickness | Module | Pass | Result  |
|------------------------------------|-------------|----------------|-----------|--------|------|---------|
| Leather, PU Artificial Leather     | Blade       | Cut            | 1mm       | -      | 1    | SUCCESS |
| Leather, PU Artificial Leather     | Laser       | Cut            | 1mm       | 5w     | 2    | SUCCESS |
| Leather, PU Artificial Leather     | Laser       | Raster Engrave | 1mm       | 5w     | 1    | SUCCESS |
| Leather, PU Artificial Leather     | Laser       | Vector Engrave | 1mm       | 5w     | 1    | SUCCESS |
| Leather, PU Artificial Leather     | Laser       | Cut            | 1mm       | 10w    | 1    | SUCCESS |
| Leather, PU Artificial Leather     | Laser       | Raster Engrave | 1mm       | 10w    | 1    | SUCCESS |
| Leather, PU Artificial Leather     | Laser       | Vector Engrave | 1mm       | 10w    | 1    | SUCCESS |
| Leather, PVC Faux Leather          | Blade       | Cut            | 1mm       | -      | 1    | SUCCESS |
| Leather, PVC Faux Leather          | Laser       | Cut            | 1mm       | 5w     | 1    | SUCCESS |
| Leather, PVC Faux Leather          | Laser       | Raster Engrave | 1mm       | 5w     | 1    | SUCCESS |
| Leather, PVC Faux Leather          | Laser       | Vector Engrave | 1mm       | 5w     | 1    | SUCCESS |
| Leather, PVC Faux Leather          | Laser       | Cut            | 1mm       | 10w    | 1    | SUCCESS |
| Leather, PVC Faux Leather          | Laser       | Raster Engrave | 1mm       | 10w    | 1    | SUCCESS |
| Leather, PVC Faux Leather          | Laser       | Vector Engrave | 1mm       | 10w    | 1    | SUCCESS |
| Leather, Full Grain Leather (Grey) | Blade       | Cut            | 3mm       | -      | 0    | Fail    |
| Leather, Full Grain Leather (Grey) | Laser       | Cut            | 3mm       | 5w     | 4    | SUCCESS |
| Leather, Full Grain Leather (Grey) | Laser       | Raster Engrave | 3mm       | 5w     | 1    | SUCCESS |
| Leather, Full Grain Leather (Grey) | Laser       | Vector Engrave | 3mm       | 5w     | 1    | SUCCESS |
| _eather, Full Grain Leather (Grey) | Laser       | Cut            | 3mm       | 10w    | 3    | SUCCESS |
| Leather, Full Grain Leather (Grey) | Laser       | Raster Engrave | 3mm       | 10w    | 1    | SUCCESS |
| Leather, Full Grain Leather (Grey) | Laser       | Vector Engrave | 3mm       | 10w    | 1    | SUCCESS |