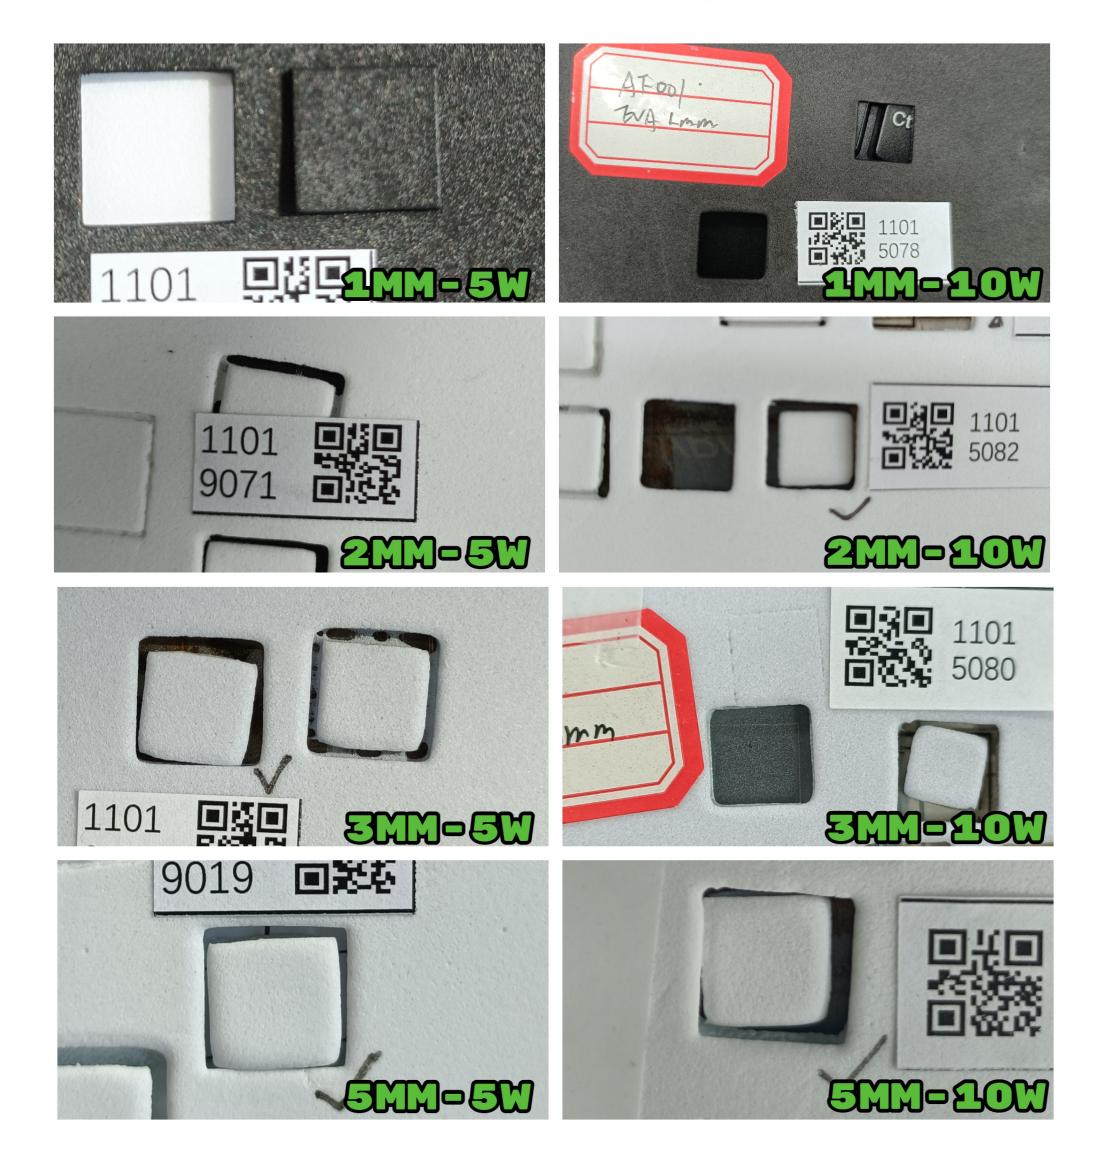

# MATERIAL REPORT LIST #4 LEATHER & PLASTICS

This document contains all leather and plastics materials that M1 has been testing so far. All provided information includes material name, whether it used Laser or Blade, to cut or engrave, thickness, machine module, Pass, and result.

#### Please note that:

• We are still testing and optimizing the features of M1, the testing data may change due to the machine's optimization.

We will continue uploading our test reports on different types of materials in the future. Stay tuned with us!