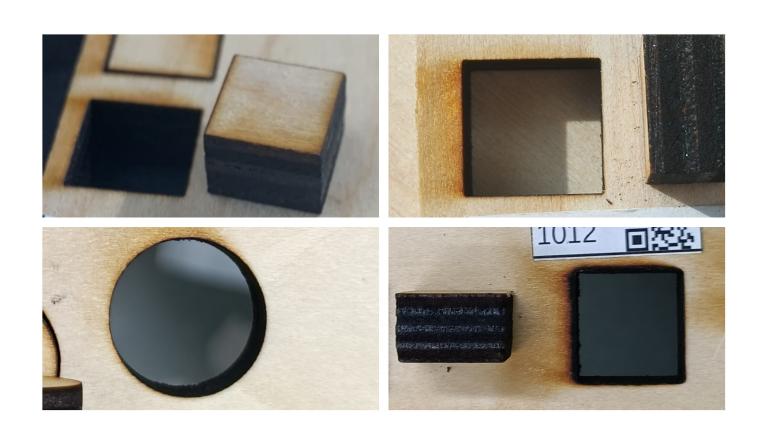

## Mahogany Plywood (3.0 mm)

5W Laser Cut

5W Raster Engrave

5W Vector Engrave

10W Laser Cut

1110

10W Raster Engrave

10W Vector Engrave

10W Laser Cut

10W Raster Engrave

10W Vector Engrave