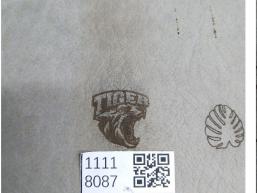

# MATERIAL REPORT LIST #4 LEATHER & PLASTICS

This document contains all leather and plastics materials that M1 has been testing so far. All provided information includes material name, whether it used Laser or Blade, to cut or engrave, thickness, machine module, Pass, and result.

| Material Name                      | Laser/Blade | Cut/Engrave    | Thickness | Module | Pass | Result  |
|------------------------------------|-------------|----------------|-----------|--------|------|---------|
| Leather, PU Artificial Leather     | Blade       | Cut            | 1mm       | -      | 1    | SUCCESS |
| Leather, PU Artificial Leather     | Laser       | Cut            | 1mm       | 5w     | 2    | SUCCESS |
| Leather, PU Artificial Leather     | Laser       | Raster Engrave | 1mm       | 5w     | 1    | SUCCESS |
| Leather, PU Artificial Leather     | Laser       | Vector Engrave | 1mm       | 5w     | 1    | SUCCESS |
| Leather, PU Artificial Leather     | Laser       | Cut            | 1mm       | 10w    | 1    | SUCCESS |
| Leather, PU Artificial Leather     | Laser       | Raster Engrave | 1mm       | 10w    | 1    | SUCCESS |
| Leather, PU Artificial Leather     | Laser       | Vector Engrave | 1mm       | 10w    | 1    | SUCCESS |
| Leather, PVC Faux Leather          | Blade       | Cut            | 1mm       | -      | 1    | SUCCESS |
| Leather, PVC Faux Leather          | Laser       | Cut            | 1mm       | 5w     | 1    | SUCCESS |
| Leather, PVC Faux Leather          | Laser       | Raster Engrave | 1mm       | 5w     | 1    | SUCCESS |
| Leather, PVC Faux Leather          | Laser       | Vector Engrave | 1mm       | 5w     | 1    | SUCCESS |
| Leather, PVC Faux Leather          | Laser       | Cut            | 1mm       | 10w    | 1    | SUCCESS |
| Leather, PVC Faux Leather          | Laser       | Raster Engrave | 1mm       | 10w    | 1    | SUCCESS |
| Leather, PVC Faux Leather          | Laser       | Vector Engrave | 1mm       | 10w    | 1    | SUCCESS |
| Leather, Full Grain Leather (Grey) | Blade       | Cut            | 3mm       | -      | 0    | Fail    |
| Leather, Full Grain Leather (Grey) | Laser       | Cut            | 3mm       | 5w     | 4    | SUCCESS |
| Leather, Full Grain Leather (Grey) | Laser       | Raster Engrave | 3mm       | 5w     | 1    | SUCCESS |
| Leather, Full Grain Leather (Grey) | Laser       | Vector Engrave | 3mm       | 5w     | 1    | SUCCESS |
| _eather, Full Grain Leather (Grey) | Laser       | Cut            | 3mm       | 10w    | 3    | SUCCESS |
| Leather, Full Grain Leather (Grey) | Laser       | Raster Engrave | 3mm       | 10w    | 1    | SUCCESS |
| Leather, Full Grain Leather (Grey) | Laser       | Vector Engrave | 3mm       | 10w    | 1    | SUCCESS |