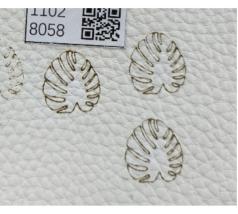

| Material Name                      | Laser/Blade | Cut/Engrave    | Thickness | Module | Pass | Result  |
|------------------------------------|-------------|----------------|-----------|--------|------|---------|
| Leather, PU Artificial Leather     | Blade       | Cut            | 1mm       | -      | 1    | SUCCESS |
| Leather, PU Artificial Leather     | Laser       | Cut            | 1mm       | 5w     | 2    | SUCCESS |
| Leather, PU Artificial Leather     | Laser       | Raster Engrave | 1mm       | 5w     | 1    | SUCCESS |
| Leather, PU Artificial Leather     | Laser       | Vector Engrave | 1mm       | 5w     | 1    | SUCCESS |
| Leather, PU Artificial Leather     | Laser       | Cut            | 1mm       | 10w    | 1    | SUCCESS |
| Leather, PU Artificial Leather     | Laser       | Raster Engrave | 1mm       | 10w    | 1    | SUCCESS |
| Leather, PU Artificial Leather     | Laser       | Vector Engrave | 1mm       | 10w    | 1    | SUCCESS |
| Leather, PVC Faux Leather          | Blade       | Cut            | 1mm       | -      | 1    | SUCCESS |
| Leather, PVC Faux Leather          | Laser       | Cut            | 1mm       | 5w     | 1    | SUCCESS |
| Leather, PVC Faux Leather          | Laser       | Raster Engrave | 1mm       | 5w     | 1    | SUCCESS |
| Leather, PVC Faux Leather          | Laser       | Vector Engrave | 1mm       | 5w     | 1    | SUCCESS |
| Leather, PVC Faux Leather          | Laser       | Cut            | 1mm       | 10w    | 1    | SUCCESS |
| Leather, PVC Faux Leather          | Laser       | Raster Engrave | 1mm       | 10w    | 1    | SUCCESS |
| Leather, PVC Faux Leather          | Laser       | Vector Engrave | 1mm       | 10w    | 1    | SUCCESS |
| Leather, Full Grain Leather (Grey) | Blade       | Cut            | 3mm       | -      | 0    | Fail    |
| Leather, Full Grain Leather (Grey) | Laser       | Cut            | 3mm       | 5w     | 4    | SUCCESS |
| Leather, Full Grain Leather (Grey) | Laser       | Raster Engrave | 3mm       | 5w     | 1    | SUCCESS |
| Leather, Full Grain Leather (Grey) | Laser       | Vector Engrave | 3mm       | 5w     | 1    | SUCCESS |
| _eather, Full Grain Leather (Grey) | Laser       | Cut            | 3mm       | 10w    | 3    | SUCCESS |
| Leather, Full Grain Leather (Grey) | Laser       | Raster Engrave | 3mm       | 10w    | 1    | SUCCESS |
| Leather, Full Grain Leather (Grey) | Laser       | Vector Engrave | 3mm       | 10w    | 1    | SUCCESS |