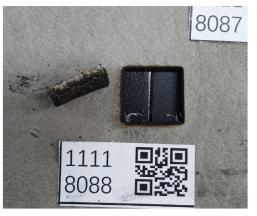

# MATERIAL REPORT LIST #4 LEATHER & PLASTICS

This document contains all leather and plastics materials that M1 has been testing so far. All provided information includes material name, whether it used Laser or Blade, to cut or engrave, thickness, machine module, Pass, and result.

| Material Name                      | Laser/Blade | Cut/Engrave    | Thickness | Module | Pass | Result  |
|------------------------------------|-------------|----------------|-----------|--------|------|---------|
| Leather, PU Artificial Leather     | Blade       | Cut            | 1mm       | -      | 1    | SUCCESS |
| Leather, PU Artificial Leather     | Laser       | Cut            | 1mm       | 5w     | 2    | SUCCESS |
| Leather, PU Artificial Leather     | Laser       | Raster Engrave | 1mm       | 5w     | 1    | SUCCESS |
| Leather, PU Artificial Leather     | Laser       | Vector Engrave | 1mm       | 5w     | 1    | SUCCESS |
| Leather, PU Artificial Leather     | Laser       | Cut            | 1mm       | 10w    | 1    | SUCCESS |
| Leather, PU Artificial Leather     | Laser       | Raster Engrave | 1mm       | 10w    | 1    | SUCCESS |
| Leather, PU Artificial Leather     | Laser       | Vector Engrave | 1mm       | 10w    | 1    | SUCCESS |
| Leather, PVC Faux Leather          | Blade       | Cut            | 1mm       | -      | 1    | SUCCESS |
| Leather, PVC Faux Leather          | Laser       | Cut            | 1mm       | 5w     | 1    | SUCCESS |
| Leather, PVC Faux Leather          | Laser       | Raster Engrave | 1mm       | 5w     | 1    | SUCCESS |
| Leather, PVC Faux Leather          | Laser       | Vector Engrave | 1mm       | 5w     | 1    | SUCCESS |
| Leather, PVC Faux Leather          | Laser       | Cut            | 1mm       | 10w    | 1    | SUCCESS |
| Leather, PVC Faux Leather          | Laser       | Raster Engrave | 1mm       | 10w    | 1    | SUCCESS |
| Leather, PVC Faux Leather          | Laser       | Vector Engrave | 1mm       | 10w    | 1    | SUCCESS |
| Leather, Full Grain Leather (Grey) | Blade       | Cut            | 3mm       | -      | 0    | Fail    |
| Leather, Full Grain Leather (Grey) | Laser       | Cut            | 3mm       | 5w     | 4    | SUCCESS |
| Leather, Full Grain Leather (Grey) | Laser       | Raster Engrave | 3mm       | 5w     | 1    | SUCCESS |
| Leather, Full Grain Leather (Grey) | Laser       | Vector Engrave | 3mm       | 5w     | 1    | SUCCESS |
| _eather, Full Grain Leather (Grey) | Laser       | Cut            | 3mm       | 10w    | 3    | SUCCESS |
| Leather, Full Grain Leather (Grey) | Laser       | Raster Engrave | 3mm       | 10w    | 1    | SUCCESS |
| Leather, Full Grain Leather (Grey) | Laser       | Vector Engrave | 3mm       | 10w    | 1    | SUCCESS |