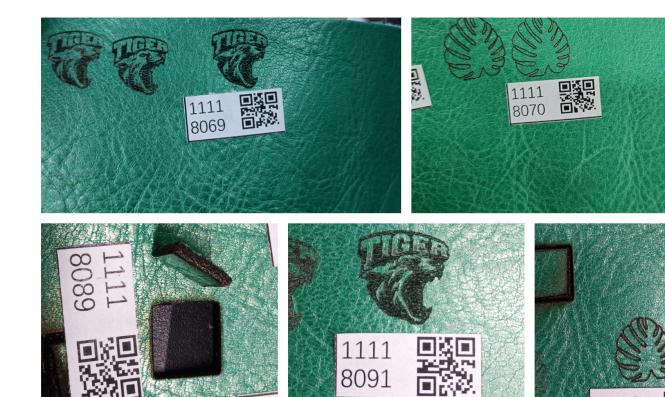

# MATERIAL REPORT LIST #4 LEATHER & PLASTICS

This document contains all leather and plastics materials that M1 has been testing so far. All provided information includes material name, whether it used Laser or Blade, to cut or engrave, thickness, machine module, Pass, and result.

| Material Name                      | Laser/Blade | Cut/Engrave    | Thickness | Module | Pass | Result  |
|------------------------------------|-------------|----------------|-----------|--------|------|---------|
| Leather, PU Artificial Leather     | Blade       | Cut            | 1mm       | -      | 1    | SUCCESS |
| Leather, PU Artificial Leather     | Laser       | Cut            | 1mm       | 5w     | 2    | SUCCESS |
| Leather, PU Artificial Leather     | Laser       | Raster Engrave | 1mm       | 5w     | 1    | SUCCESS |
| Leather, PU Artificial Leather     | Laser       | Vector Engrave | 1mm       | 5w     | 1    | SUCCESS |
| Leather, PU Artificial Leather     | Laser       | Cut            | 1mm       | 10w    | 1    | SUCCESS |
| Leather, PU Artificial Leather     | Laser       | Raster Engrave | 1mm       | 10w    | 1    | SUCCESS |
| Leather, PU Artificial Leather     | Laser       | Vector Engrave | 1mm       | 10w    | 1    | SUCCESS |
| Leather, PVC Faux Leather          | Blade       | Cut            | 1mm       | -      | 1    | SUCCESS |
| Leather, PVC Faux Leather          | Laser       | Cut            | 1mm       | 5w     | 1    | SUCCESS |
| Leather, PVC Faux Leather          | Laser       | Raster Engrave | 1mm       | 5w     | 1    | SUCCESS |
| Leather, PVC Faux Leather          | Laser       | Vector Engrave | 1mm       | 5w     | 1    | SUCCESS |
| Leather, PVC Faux Leather          | Laser       | Cut            | 1mm       | 10w    | 1    | SUCCESS |
| Leather, PVC Faux Leather          | Laser       | Raster Engrave | 1mm       | 10w    | 1    | SUCCESS |
| Leather, PVC Faux Leather          | Laser       | Vector Engrave | 1mm       | 10w    | 1    | SUCCESS |
| Leather, Full Grain Leather (Grey) | Blade       | Cut            | 3mm       | -      | 0    | Fail    |
| Leather, Full Grain Leather (Grey) | Laser       | Cut            | 3mm       | 5w     | 4    | SUCCESS |
| Leather, Full Grain Leather (Grey) | Laser       | Raster Engrave | 3mm       | 5w     | 1    | SUCCESS |
| Leather, Full Grain Leather (Grey) | Laser       | Vector Engrave | 3mm       | 5w     | 1    | SUCCESS |
| _eather, Full Grain Leather (Grey) | Laser       | Cut            | 3mm       | 10w    | 3    | SUCCESS |
| Leather, Full Grain Leather (Grey) | Laser       | Raster Engrave | 3mm       | 10w    | 1    | SUCCESS |
| Leather, Full Grain Leather (Grey) | Laser       | Vector Engrave | 3mm       | 10w    | 1    | SUCCESS |