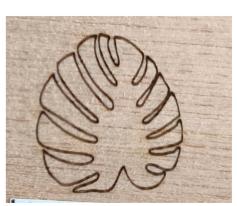

## Fraxinus Mandshurica Plywood (3.5 mm)

5W Laser Cut

5W Raster Engrave

5W Vector Engrave