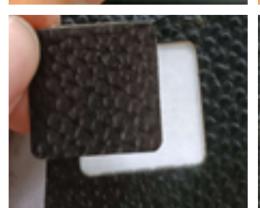

# MATERIAL REPORT LIST #4 LEATHER & PLASTICS

This document contains all leather and plastics materials that M1 has been testing so far. All provided information includes material name, whether it used Laser or Blade, to cut or engrave, thickness, machine module, Pass, and result.

| Material Name                      | Laser/Blade | Cut/Engrave    | Thickness | Module | Pass | Result  |
|------------------------------------|-------------|----------------|-----------|--------|------|---------|
| Leather, PU Artificial Leather     | Blade       | Cut            | 1mm       | -      | 1    | SUCCESS |
| Leather, PU Artificial Leather     | Laser       | Cut            | 1mm       | 5w     | 2    | SUCCESS |
| Leather, PU Artificial Leather     | Laser       | Raster Engrave | 1mm       | 5w     | 1    | SUCCESS |
| Leather, PU Artificial Leather     | Laser       | Vector Engrave | 1mm       | 5w     | 1    | SUCCESS |
| Leather, PU Artificial Leather     | Laser       | Cut            | 1mm       | 10w    | 1    | SUCCESS |
| Leather, PU Artificial Leather     | Laser       | Raster Engrave | 1mm       | 10w    | 1    | SUCCESS |
| Leather, PU Artificial Leather     | Laser       | Vector Engrave | 1mm       | 10w    | 1    | SUCCESS |
| Leather, PVC Faux Leather          | Blade       | Cut            | 1mm       | -      | 1    | SUCCESS |
| Leather, PVC Faux Leather          | Laser       | Cut            | 1mm       | 5w     | 1    | SUCCESS |
| Leather, PVC Faux Leather          | Laser       | Raster Engrave | 1mm       | 5w     | 1    | SUCCESS |
| Leather, PVC Faux Leather          | Laser       | Vector Engrave | 1mm       | 5w     | 1    | SUCCESS |
| Leather, PVC Faux Leather          | Laser       | Cut            | 1mm       | 10w    | 1    | SUCCESS |
| Leather, PVC Faux Leather          | Laser       | Raster Engrave | 1mm       | 10w    | 1    | SUCCESS |
| Leather, PVC Faux Leather          | Laser       | Vector Engrave | 1mm       | 10w    | 1    | SUCCESS |
| Leather, Full Grain Leather (Grey) | Blade       | Cut            | 3mm       | -      | 0    | Fail    |
| Leather, Full Grain Leather (Grey) | Laser       | Cut            | 3mm       | 5w     | 4    | SUCCESS |
| Leather, Full Grain Leather (Grey) | Laser       | Raster Engrave | 3mm       | 5w     | 1    | SUCCESS |
| Leather, Full Grain Leather (Grey) | Laser       | Vector Engrave | 3mm       | 5w     | 1    | SUCCESS |
| _eather, Full Grain Leather (Grey) | Laser       | Cut            | 3mm       | 10w    | 3    | SUCCESS |
| Leather, Full Grain Leather (Grey) | Laser       | Raster Engrave | 3mm       | 10w    | 1    | SUCCESS |
| Leather, Full Grain Leather (Grey) | Laser       | Vector Engrave | 3mm       | 10w    | 1    | SUCCESS |