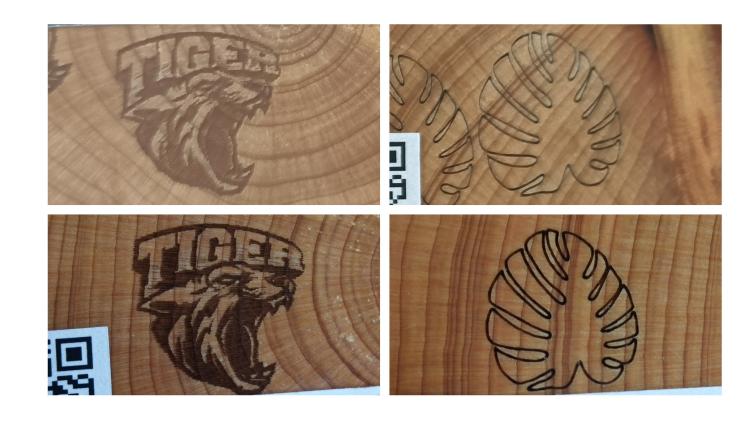

## **Cherry Wood Plywood** (3.0 mm)

5W Laser Cut

5W Raster Engrave

5W Vector Engrave

## Paulownia Plywood (3.0 mm)

5W Laser Cut

5W Raster Engrave

5W Vector Engrave

10W

Laser

Cut

10W Laser Cut