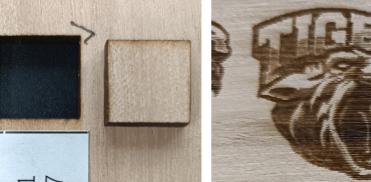

| 10W    | 1    | SUCCESS |
| Wood, Pine Wood 10.0 mm            | Laser       | Raster Engrave | 10mm      | 10W    | 1    | SUCCESS |
| Wood, Pine Wood 10.0 mm            | Laser       | Vector Engrave | 10mm      | 10W    | 1    | SUCCESS |

# **Laser Cutting Test Pictures**

## Fraxinus Mandshurica Plywood (3.5 mm)

5W Laser Cut

5W Raster Engrave

5W Vector Engrave

## Mahogany Plywood (3.0 mm)

5W Laser Cut

5W Raster Engrave

5W Vector Engrave



















10W Laser Cut

1110

10W Raster Engrave

10W Vector Engrave

10W Laser Cut

10W Raster Engrave

10W Vector Engrave

## **Cherry Wood Plywood** (3.0 mm)

5W Laser Cut

5W Raster Engrave

5W Vector Engrave

## Paulownia Plywood (3.0 mm)

5W Laser Cut

5W Raster Engrave

5W Vector Engrave

















10W

Laser

Cut







10W Laser Cut

10W Raster Engrave

Vector Engrave

10W Raster Engrave

## **Laser Cutting Test Pictures**

#### Paulownia Plywood (6.0 mm)

5W Laser Cut

5W Raster Engrave

5W Vector Engrave Pine (5.0 mm)

5W Laser Cut

5W Raster Engrave

5W Vector Engrave













10W Laser Cut

10W Raster Engrave

10W Vector Engrave







10W

Laser



10W

Raster

Engrave

10W Vector

Engrave

### Bamboo Wood (2.0 mm)

5W Laser Cut

5W Raster Engrave

5W Vector Engrave

### MDF Board (3.0 mm)

5W Raster Engrave

5W Vector Engrave















10W Raster Engrave

10W Vector Engrave









10W Laser Cut

10W Raster Engrave

## **Laser Cutting Test Pictures**

## Paulownia Plywood (6 mm& 8 mm)

## Cypress Wood (20.0 mm)

5W 5W Laser Cut Cut

5W 5W Raster Vector Engrave Engrave





10W Laser