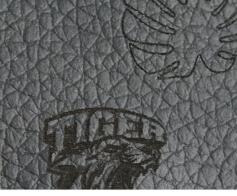

| Material Name                      | Laser/Blade | Cut/Engrave    | Thickness | Module | Pass | Result  |
|------------------------------------|-------------|----------------|-----------|--------|------|---------|
| Leather, PU Artificial Leather     | Blade       | Cut            | 1mm       | -      | 1    | SUCCESS |
| Leather, PU Artificial Leather     | Laser       | Cut            | 1mm       | 5w     | 2    | SUCCESS |
| Leather, PU Artificial Leather     | Laser       | Raster Engrave | 1mm       | 5w     | 1    | SUCCESS |
| Leather, PU Artificial Leather     | Laser       | Vector Engrave | 1mm       | 5w     | 1    | SUCCESS |
| Leather, PU Artificial Leather     | Laser       | Cut            | 1mm       | 10w    | 1    | SUCCESS |
| Leather, PU Artificial Leather     | Laser       | Raster Engrave | 1mm       | 10w    | 1    | SUCCESS |
| Leather, PU Artificial Leather     | Laser       | Vector Engrave | 1mm       | 10w    | 1    | SUCCESS |
| Leather, PVC Faux Leather          | Blade       | Cut            | 1mm       | -      | 1    | SUCCESS |
| Leather, PVC Faux Leather          | Laser       | Cut            | 1mm       | 5w     | 1    | SUCCESS |
| Leather, PVC Faux Leather          | Laser       | Raster Engrave | 1mm       | 5w     | 1    | SUCCESS |
| Leather, PVC Faux Leather          | Laser       | Vector Engrave | 1mm       | 5w     | 1    | SUCCESS |
| Leather, PVC Faux Leather          | Laser       | Cut            | 1mm       | 10w    | 1    | SUCCESS |
| Leather, PVC Faux Leather          | Laser       | Raster Engrave | 1mm       | 10w    | 1    | SUCCESS |
| Leather, PVC Faux Leather          | Laser       | Vector Engrave | 1mm       | 10w    | 1    | SUCCESS |
| Leather, Full Grain Leather (Grey) | Blade       | Cut            | 3mm       | -      | 0    | Fail    |
| Leather, Full Grain Leather (Grey) | Laser       | Cut            | 3mm       | 5w     | 4    | SUCCESS |
| Leather, Full Grain Leather (Grey) | Laser       | Raster Engrave | 3mm       | 5w     | 1    | SUCCESS |
| Leather, Full Grain Leather (Grey) | Laser       | Vector Engrave | 3mm       | 5w     | 1    | SUCCESS |
| _eather, Full Grain Leather (Grey) | Laser       | Cut            | 3mm       | 10w    | 3    | SUCCESS |
| Leather, Full Grain Leather (Grey) | Laser       | Raster Engrave | 3mm       | 10w    | 1    | SUCCESS |
| Leather, Full Grain Leather (Grey) | Laser       | Vector Engrave | 3mm       | 10w    | 1    | SUCCESS |