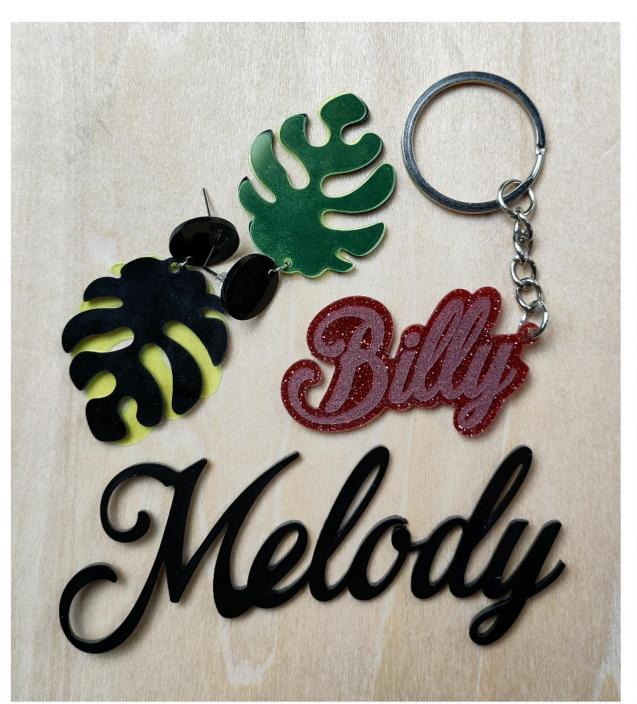

# MATERIAL REPORT LIST #4 LEATHER & PLASTICS

This document contains all leather and plastics materials that M1 has been testing so far. All provided information includes material name, whether it used Laser or Blade, to cut or engrave, thickness, machine module, Pass, and result.

| Material Name                      | Laser/Blade | Cut/Engrave    | Thickness | Module | Pass | Result  |
|------------------------------------|-------------|----------------|-----------|--------|------|---------|
| Leather, PU Artificial Leather     | Blade       | Cut            | 1mm       | -      | 1    | SUCCESS |
| Leather, PU Artificial Leather     | Laser       | Cut            | 1mm       | 5w     | 2    | SUCCESS |
| Leather, PU Artificial Leather     | Laser       | Raster Engrave | 1mm       | 5w     | 1    | SUCCESS |
| Leather, PU Artificial Leather     | Laser       | Vector Engrave | 1mm       | 5w     | 1    | SUCCESS |
| Leather, PU Artificial Leather     | Laser       | Cut            | 1mm       | 10w    | 1    | SUCCESS |
| Leather, PU Artificial Leather     | Laser       | Raster Engrave | 1mm       | 10w    | 1    | SUCCESS |
| Leather, PU Artificial Leather     | Laser       | Vector Engrave | 1mm       | 10w    | 1    | SUCCESS |
| Leather, PVC Faux Leather          | Blade       | Cut            | 1mm       | -      | 1    | SUCCESS |
| Leather, PVC Faux Leather          | Laser       | Cut            | 1mm       | 5w     | 1    | SUCCESS |
| Leather, PVC Faux Leather          | Laser       | Raster Engrave | 1mm       | 5w     | 1    | SUCCESS |
| Leather, PVC Faux Leather          | Laser       | Vector Engrave | 1mm       | 5w     | 1    | SUCCESS |
| Leather, PVC Faux Leather          | Laser       | Cut            | 1mm       | 10w    | 1    | SUCCESS |
| Leather, PVC Faux Leather          | Laser       | Raster Engrave | 1mm       | 10w    | 1    | SUCCESS |
| Leather, PVC Faux Leather          | Laser       | Vector Engrave | 1mm       | 10w    | 1    | SUCCESS |
| Leather, Full Grain Leather (Grey) | Blade       | Cut            | 3mm       | -      | 0    | Fail    |
| Leather, Full Grain Leather (Grey) | Laser       | Cut            | 3mm       | 5w     | 4    | SUCCESS |
| Leather, Full Grain Leather (Grey) | Laser       | Raster Engrave | 3mm       | 5w     | 1    | SUCCESS |
| Leather, Full Grain Leather (Grey) | Laser       | Vector Engrave | 3mm       | 5w     | 1    | SUCCESS |
| _eather, Full Grain Leather (Grey) | Laser       | Cut            | 3mm       | 10w    | 3    | SUCCESS |
| Leather, Full Grain Leather (Grey) | Laser       | Raster Engrave | 3mm       | 10w    | 1    | SUCCESS |
| Leather, Full Grain Leather (Grey) | Laser       | Vector Engrave | 3mm       | 10w    | 1    | SUCCESS |