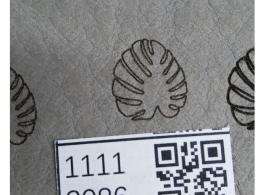

# MATERIAL REPORT LIST #4 LEATHER & PLASTICS

This document contains all leather and plastics materials that M1 has been testing so far. All provided information includes material name, whether it used Laser or Blade, to cut or engrave, thickness, machine module, Pass, and result.

| Material Name                      | Laser/Blade | Cut/Engrave    | Thickness | Module | Pass | Result  |
|------------------------------------|-------------|----------------|-----------|--------|------|---------|
| Leather, PU Artificial Leather     | Blade       | Cut            | 1mm       | -      | 1    | SUCCESS |
| Leather, PU Artificial Leather     | Laser       | Cut            | 1mm       | 5w     | 2    | SUCCESS |
| Leather, PU Artificial Leather     | Laser       | Raster Engrave | 1mm       | 5w     | 1    | SUCCESS |
| Leather, PU Artificial Leather     | Laser       | Vector Engrave | 1mm       | 5w     | 1    | SUCCESS |
| Leather, PU Artificial Leather     | Laser       | Cut            | 1mm       | 10w    | 1    | SUCCESS |
| Leather, PU Artificial Leather     | Laser       | Raster Engrave | 1mm       | 10w    | 1    | SUCCESS |
| Leather, PU Artificial Leather     | Laser       | Vector Engrave | 1mm       | 10w    | 1    | SUCCESS |
| Leather, PVC Faux Leather          | Blade       | Cut            | 1mm       | -      | 1    | SUCCESS |
| Leather, PVC Faux Leather          | Laser       | Cut            | 1mm       | 5w     | 1    | SUCCESS |
| Leather, PVC Faux Leather          | Laser       | Raster Engrave | 1mm       | 5w     | 1    | SUCCESS |
| Leather, PVC Faux Leather          | Laser       | Vector Engrave | 1mm       | 5w     | 1    | SUCCESS |
| Leather, PVC Faux Leather          | Laser       | Cut            | 1mm       | 10w    | 1    | SUCCESS |
| Leather, PVC Faux Leather          | Laser       | Raster Engrave | 1mm       | 10w    | 1    | SUCCESS |
| Leather, PVC Faux Leather          | Laser       | Vector Engrave | 1mm       | 10w    | 1    | SUCCESS |
| Leather, Full Grain Leather (Grey) | Blade       | Cut            | 3mm       | -      | 0    | Fail    |
| Leather, Full Grain Leather (Grey) | Laser       | Cut            | 3mm       | 5w     | 4    | SUCCESS |
| Leather, Full Grain Leather (Grey) | Laser       | Raster Engrave | 3mm       | 5w     | 1    | SUCCESS |
| Leather, Full Grain Leather (Grey) | Laser       | Vector Engrave | 3mm       | 5w     | 1    | SUCCESS |
| _eather, Full Grain Leather (Grey) | Laser       | Cut            | 3mm       | 10w    | 3    | SUCCESS |
| Leather, Full Grain Leather (Grey) | Laser       | Raster Engrave | 3mm       | 10w    | 1    | SUCCESS |
| Leather, Full Grain Leather (Grey) | Laser       | Vector Engrave | 3mm       | 10w    | 1    | SUCCESS |