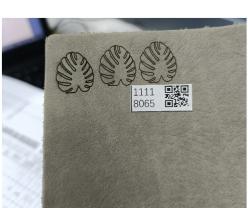

# MATERIAL REPORT LIST #4 LEATHER & PLASTICS

This document contains all leather and plastics materials that M1 has been testing so far. All provided information includes material name, whether it used Laser or Blade, to cut or engrave, thickness, machine module, Pass, and result.

| Material Name                      | Laser/Blade | Cut/Engrave    | Thickness | Module | Pass | Result  |
|------------------------------------|-------------|----------------|-----------|--------|------|---------|
| Leather, PU Artificial Leather     | Blade       | Cut            | 1mm       | -      | 1    | SUCCESS |
| Leather, PU Artificial Leather     | Laser       | Cut            | 1mm       | 5w     | 2    | SUCCESS |
| Leather, PU Artificial Leather     | Laser       | Raster Engrave | 1mm       | 5w     | 1    | SUCCESS |
| Leather, PU Artificial Leather     | Laser       | Vector Engrave | 1mm       | 5w     | 1    | SUCCESS |
| Leather, PU Artificial Leather     | Laser       | Cut            | 1mm       | 10w    | 1    | SUCCESS |
| Leather, PU Artificial Leather     | Laser       | Raster Engrave | 1mm       | 10w    | 1    | SUCCESS |
| Leather, PU Artificial Leather     | Laser       | Vector Engrave | 1mm       | 10w    | 1    | SUCCESS |
| Leather, PVC Faux Leather          | Blade       | Cut            | 1mm       | -      | 1    | SUCCESS |
| Leather, PVC Faux Leather          | Laser       | Cut            | 1mm       | 5w     | 1    | SUCCESS |
| Leather, PVC Faux Leather          | Laser       | Raster Engrave | 1mm       | 5w     | 1    | SUCCESS |
| Leather, PVC Faux Leather          | Laser       | Vector Engrave | 1mm       | 5w     | 1    | SUCCESS |
| Leather, PVC Faux Leather          | Laser       | Cut            | 1mm       | 10w    | 1    | SUCCESS |
| Leather, PVC Faux Leather          | Laser       | Raster Engrave | 1mm       | 10w    | 1    | SUCCESS |
| Leather, PVC Faux Leather          | Laser       | Vector Engrave | 1mm       | 10w    | 1    | SUCCESS |
| Leather, Full Grain Leather (Grey) | Blade       | Cut            | 3mm       | -      | 0    | Fail    |
| Leather, Full Grain Leather (Grey) | Laser       | Cut            | 3mm       | 5w     | 4    | SUCCESS |
| Leather, Full Grain Leather (Grey) | Laser       | Raster Engrave | 3mm       | 5w     | 1    | SUCCESS |
| Leather, Full Grain Leather (Grey) | Laser       | Vector Engrave | 3mm       | 5w     | 1    | SUCCESS |
| _eather, Full Grain Leather (Grey) | Laser       | Cut            | 3mm       | 10w    | 3    | SUCCESS |
| Leather, Full Grain Leather (Grey) | Laser       | Raster Engrave | 3mm       | 10w    | 1    | SUCCESS |
| Leather, Full Grain Leather (Grey) | Laser       | Vector Engrave | 3mm       | 10w    | 1    | SUCCESS |