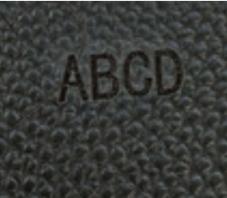

# MATERIAL REPORT LIST #4 LEATHER & PLASTICS

This document contains all leather and plastics materials that M1 has been testing so far. All provided information includes material name, whether it used Laser or Blade, to cut or engrave, thickness, machine module, Pass, and result.

| Material Name                      | Laser/Blade | Cut/Engrave    | Thickness | Module | Pass | Result  |
|------------------------------------|-------------|----------------|-----------|--------|------|---------|
| Leather, PU Artificial Leather     | Blade       | Cut            | 1mm       | -      | 1    | SUCCESS |
| Leather, PU Artificial Leather     | Laser       | Cut            | 1mm       | 5w     | 2    | SUCCESS |
| Leather, PU Artificial Leather     | Laser       | Raster Engrave | 1mm       | 5w     | 1    | SUCCESS |
| Leather, PU Artificial Leather     | Laser       | Vector Engrave | 1mm       | 5w     | 1    | SUCCESS |
| Leather, PU Artificial Leather     | Laser       | Cut            | 1mm       | 10w    | 1    | SUCCESS |
| Leather, PU Artificial Leather     | Laser       | Raster Engrave | 1mm       | 10w    | 1    | SUCCESS |
| Leather, PU Artificial Leather     | Laser       | Vector Engrave | 1mm       | 10w    | 1    | SUCCESS |
| Leather, PVC Faux Leather          | Blade       | Cut            | 1mm       | -      | 1    | SUCCESS |
| Leather, PVC Faux Leather          | Laser       | Cut            | 1mm       | 5w     | 1    | SUCCESS |
| Leather, PVC Faux Leather          | Laser       | Raster Engrave | 1mm       | 5w     | 1    | SUCCESS |
| Leather, PVC Faux Leather          | Laser       | Vector Engrave | 1mm       | 5w     | 1    | SUCCESS |
| Leather, PVC Faux Leather          | Laser       | Cut            | 1mm       | 10w    | 1    | SUCCESS |
| Leather, PVC Faux Leather          | Laser       | Raster Engrave | 1mm       | 10w    | 1    | SUCCESS |
| Leather, PVC Faux Leather          | Laser       | Vector Engrave | 1mm       | 10w    | 1    | SUCCESS |
| Leather, Full Grain Leather (Grey) | Blade       | Cut            | 3mm       | -      | 0    | Fail    |
| Leather, Full Grain Leather (Grey) | Laser       | Cut            | 3mm       | 5w     | 4    | SUCCESS |
| Leather, Full Grain Leather (Grey) | Laser       | Raster Engrave | 3mm       | 5w     | 1    | SUCCESS |
| Leather, Full Grain Leather (Grey) | Laser       | Vector Engrave | 3mm       | 5w     | 1    | SUCCESS |
| _eather, Full Grain Leather (Grey) | Laser       | Cut            | 3mm       | 10w    | 3    | SUCCESS |
| Leather, Full Grain Leather (Grey) | Laser       | Raster Engrave | 3mm       | 10w    | 1    | SUCCESS |
| Leather, Full Grain Leather (Grey) | Laser       | Vector Engrave | 3mm       | 10w    | 1    | SUCCESS |