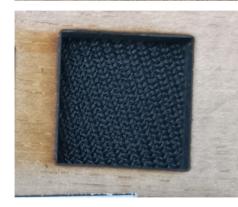

| Material Name                      | Laser/Blade | Cut/Engrave    | Thickness | Module | Pass | Result  |
|------------------------------------|-------------|----------------|-----------|--------|------|---------|
| Leather, PU Artificial Leather     | Blade       | Cut            | 1mm       | -      | 1    | SUCCESS |
| Leather, PU Artificial Leather     | Laser       | Cut            | 1mm       | 5w     | 2    | SUCCESS |
| Leather, PU Artificial Leather     | Laser       | Raster Engrave | 1mm       | 5w     | 1    | SUCCESS |
| Leather, PU Artificial Leather     | Laser       | Vector Engrave | 1mm       | 5w     | 1    | SUCCESS |
| Leather, PU Artificial Leather     | Laser       | Cut            | 1mm       | 10w    | 1    | SUCCESS |
| Leather, PU Artificial Leather     | Laser       | Raster Engrave | 1mm       | 10w    | 1    | SUCCESS |
| Leather, PU Artificial Leather     | Laser       | Vector Engrave | 1mm       | 10w    | 1    | SUCCESS |
| Leather, PVC Faux Leather          | Blade       | Cut            | 1mm       | -      | 1    | SUCCESS |
| Leather, PVC Faux Leather          | Laser       | Cut            | 1mm       | 5w     | 1    | SUCCESS |
| Leather, PVC Faux Leather          | Laser       | Raster Engrave | 1mm       | 5w     | 1    | SUCCESS |
| Leather, PVC Faux Leather          | Laser       | Vector Engrave | 1mm       | 5w     | 1    | SUCCESS |
| Leather, PVC Faux Leather          | Laser       | Cut            | 1mm       | 10w    | 1    | SUCCESS |
| Leather, PVC Faux Leather          | Laser       | Raster Engrave | 1mm       | 10w    | 1    | SUCCESS |
| Leather, PVC Faux Leather          | Laser       | Vector Engrave | 1mm       | 10w    | 1    | SUCCESS |
| Leather, Full Grain Leather (Grey) | Blade       | Cut            | 3mm       | -      | 0    | Fail    |
| Leather, Full Grain Leather (Grey) | Laser       | Cut            | 3mm       | 5w     | 4    | SUCCESS |
| Leather, Full Grain Leather (Grey) | Laser       | Raster Engrave | 3mm       | 5w     | 1    | SUCCESS |
| Leather, Full Grain Leather (Grey) | Laser       | Vector Engrave | 3mm       | 5w     | 1    | SUCCESS |
| _eather, Full Grain Leather (Grey) | Laser       | Cut            | 3mm       | 10w    | 3    | SUCCESS |
| Leather, Full Grain Leather (Grey) | Laser       | Raster Engrave | 3mm       | 10w    | 1    | SUCCESS |
| Leather, Full Grain Leather (Grey) | Laser       | Vector Engrave | 3mm       | 10w    | 1    | SUCCESS |