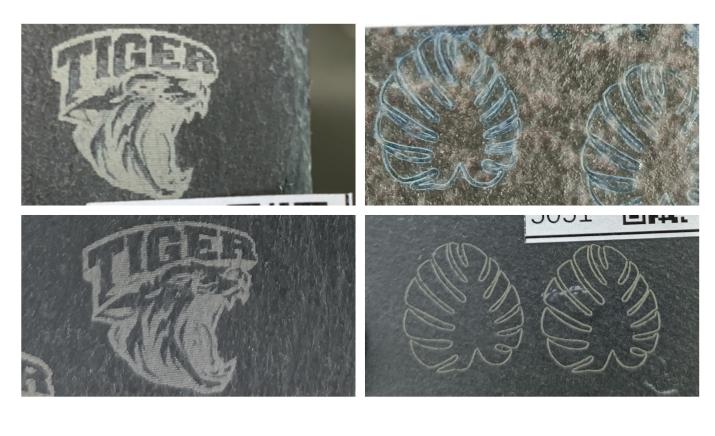

#### **Black Marble Coaster**

5W 5W Vector Engrave Engrave

10W 10W Vector Engrave Engrave