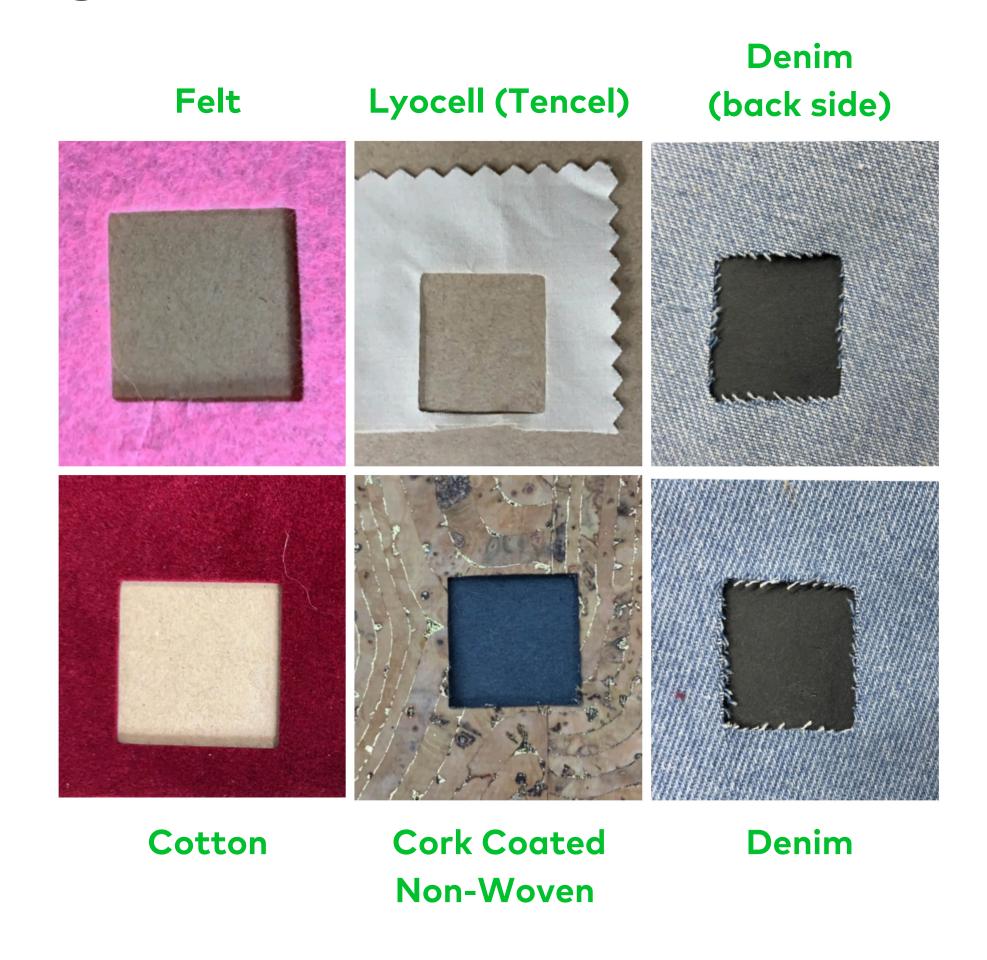

# MATERIAL REPORT LIST #4 LEATHER & PLASTICS

This document contains all leather and plastics materials that M1 has been testing so far. All provided information includes material name, whether it used Laser or Blade, to cut or engrave, thickness, machine module, Pass, and result.

#### Please note that:

• We are still testing and optimizing the features of M1, the testing data may change due to the machine's optimization.

We will continue uploading our test reports on different types of materials in the future. Stay tuned with us!