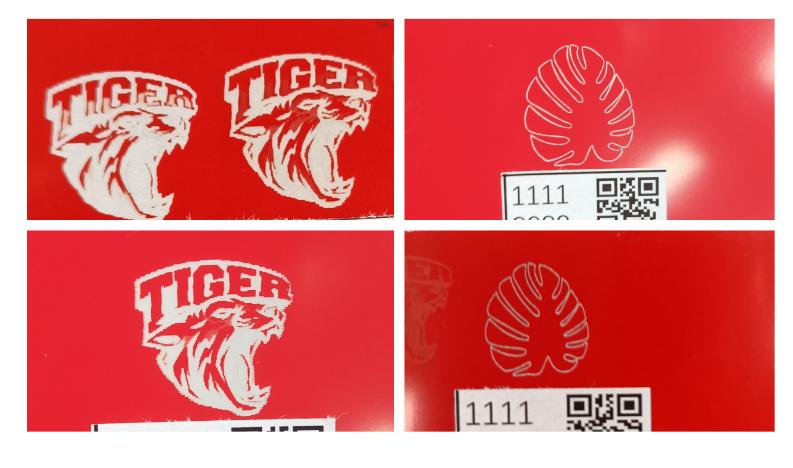

Engrave





















10W Laser Cut

10W Raster Engrave

1101 5062 1365

10W Vector Engrave

10W Laser

10W Raster Engrave

PC Mylar Sheet 0.20T

10W Vector Engrave

## **PC Mylar Sheet 0.15T**

5W Laser Cut

5W Raster Engrave

5W Vector Engrave



5W Raster Engrave

5W Vector Engrave



















10W Laser Cut

10W Raster Engrave

10W Vector Engrave

10W Laser Cut

10W Raster Engrave

## **Laser Cutting Test Pictures**

#### Cowhide

5W Laser Cut 5W Raster Engrave 5W Vector Engrave

#### Full Grain Leather (Teal)

5W Raster Engrave 5W Vector Engrave



10W Laser 10W Raster Engrave 10W Vector Engrave



10W Laser 10W Raster Engrave 10W Vector Engrave

#### Colored ABS Sheet (Red & White)

5W Raster Engrave 5W Vector Engrave

### Full Grain Leather (Check)

5W Vector Engrave



10W Raster Engrave

10W Vector Engrave



10W Raster Engrave

## **Laser Cutting Test Pictures**

### **ABS Building Block**

5W Raster Engrave



10W Raster Engrave

10W Vector Engrave

# **Blade Cutting Test Pictures**



PU Artificial Leather



PVC Faux Leather

# **Blade Cutting Test Pictures**

Colored PVC
Sheet

PC Reflective Glasses









PC Mylar Sheet 0.15T

PC Mylar Sheet
0.20T



# MATERIAL REPORT LIST #3 FABRIC

This document contains all fabric materials that M1 has been testing so far. All provided information includes material name, whether it used Laser or Blade, to cut or engrave, thickness, machine module, Pass, and result.

#### Please note that:

• We are still testing and optimizing the features of M1, the testing data may change due to the machine's optimization